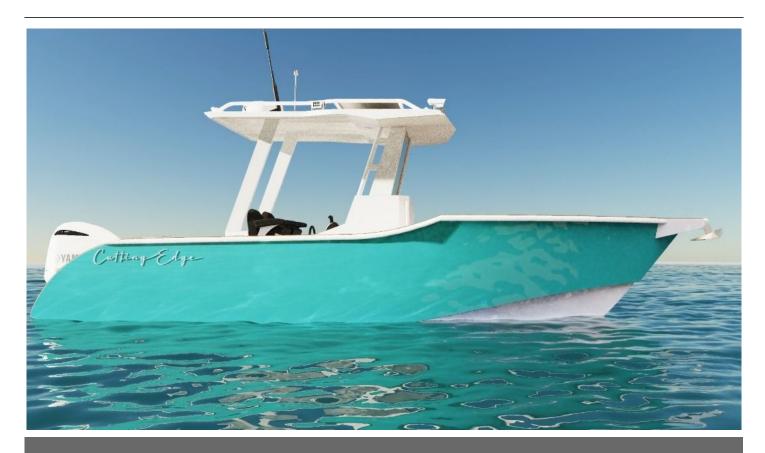

# Cutting Edge 720 Centre Console

#### Alloy Plate Boats

The cutting Edge 720 Centre Console has been designed as the perfect boat to explore Australia. Standard offshore and inshore design features, such as a massive casting platform for reef and barra fishing and also a full dual access transom for diving and deep water fishing. The massive class-leading cabin and storage facilities make this model one of the most unique packages in the Australian market.