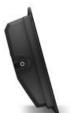

# Garmin GPSMAP 1653xsv

POA

# **Description**

GPSMAP 1653xsv, GT56UHD-TM transducer with transom and trolling motor mounts, power/ data cable, tilt mount with quick release cradle, flush mount, protective cover, hardware and documentation.